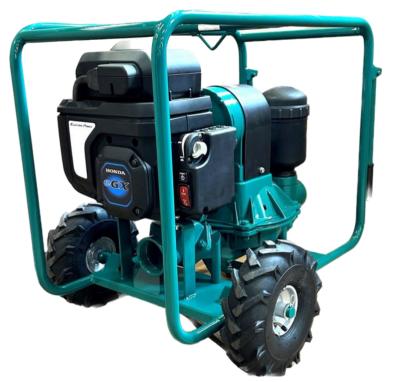

## ENGINE HONDA eGX with battery

## Libelula Pompe autodescanti a membrana

Self priming diaphragm pumps Pompes auto-amorçantes á membrane

Caffini supports the green world!

For the first time a diaphragm pump is coupled to a battery-powered electric motor

## Approved by Honda Engine

The following tests were performed:

- 1. Battery at maximum charge, motor at 2800 rpm, 63 pulsations/minute, suction from 6 mt, delivery at zero: battery life 65 minutes
- 2. Battery at maximum charge, motor at 2800 rpm, 63 pulsations/minute, suction from 4,5 mt, delivery at 10 mt: battery life 65 minutes

The battery is fully recharged in one hour and 25 minutes.

For industrial applications the total manometric head must not exceed 10 mt.

En service continu et intense, la hauteur manomètrique totale ne doit pas dépasser 10 mètres. Per servizi continuativi la prevalenza manometrica totale non deve superare i 10 metri.