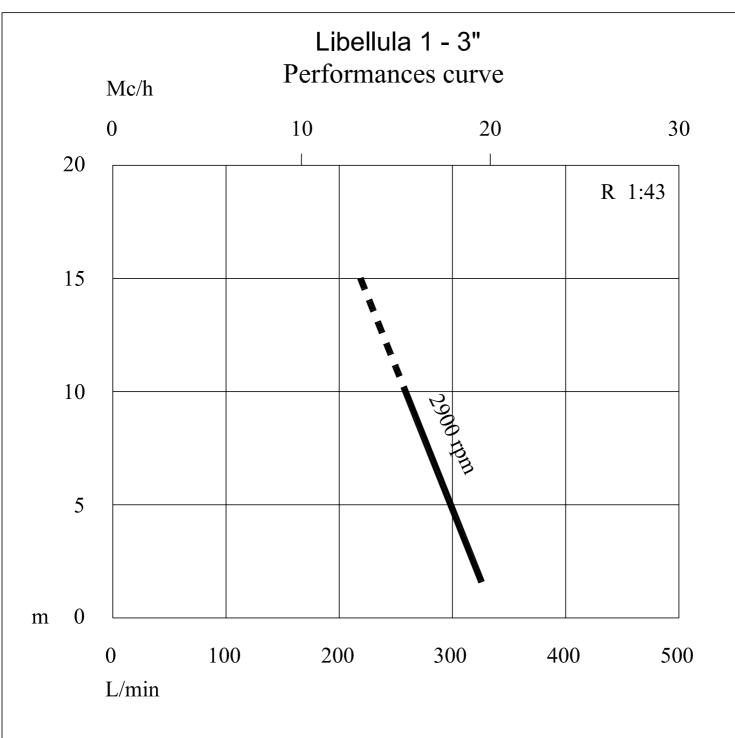

| QUANT.              | CODICE                   | DENOMINAZIONE |                                                                                                                                                     |      |       |          |              |      | POS. | DISEG       | ND   | MATERIALE |  |
|---------------------|--------------------------|---------------|-----------------------------------------------------------------------------------------------------------------------------------------------------|------|-------|----------|--------------|------|------|-------------|------|-----------|--|
|                     |                          |               |                                                                                                                                                     |      |       |          |              |      |      |             |      |           |  |
|                     |                          |               |                                                                                                                                                     |      |       |          |              |      |      |             |      |           |  |
|                     |                          |               |                                                                                                                                                     |      |       |          |              |      |      |             |      |           |  |
| MODIF.              | MODIF. TIPO DELLA MODIF. |               |                                                                                                                                                     | DATA | FIRMA | MODIF.   | TIPD DELLA I | 10 D | IF.  | DAL N.      | DATA | FIRMA     |  |
| DIS.                | 18.12.00                 | Simone Prat   | igruppo                                                                                                                                             |      |       |          |              |      | DE   | DESCRIZIONE |      |           |  |
| DATA FIRMA          |                          |               | Libellula 1 - 3"                                                                                                                                    |      |       |          |              |      |      | Ratio 1:43  |      |           |  |
| DUREZZA             |                          |               | SCALA                                                                                                                                               |      |       | COMMESSA |              |      |      |             |      |           |  |
| Trattamento termico |                          | Prof. cmt.    | 🚔 Caffini Cipriano S.r.I.                                                                                                                           |      |       |          |              |      | DIS  | DISEGND N.  |      |           |  |
|                     |                          |               |                                                                                                                                                     |      |       |          |              |      | МП   | MODELLO N.  |      |           |  |
| MATERIALE           |                          | Stato iniz.   | 43040(Cavalli)LEMIGNANO DI COLLECCHIO(Parma)-ITALIA                                                                                                 |      |       |          |              |      |      |             |      |           |  |
| PESD GREGGID        |                          | daN.          | Via G.Di Vittorio.46 - Tel.(0521) 804325-Fax (0521) 804145                                                                                          |      |       |          |              |      | SD   | SOST. IL    |      |           |  |
| PESO FINITO         |                          | daN           | C.C.I.A.A. di Parma n.102843- Iscr.Reg.Soc.Tribunale di Parma n.5559<br>N.MECC.PR 005654 - CODICE FISCALE n.02002550347 - Partita IVA n.02002550347 |      |       |          |              |      | SD:  | SEST. DAL   |      |           |  |